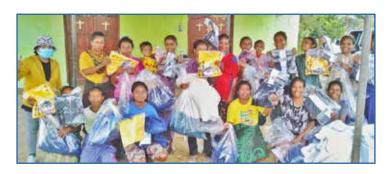

### **ACTIVITIES IN BANDUNG**

Dina brings powdered milk to the "Grace House" orphanage in north **Bandung** and to "Rumah Kasih Pelangi" orphanage in **Cimahi**.

Dina delivering powdered milk and the young teens helping
 to unload

TRumah Kasih Pelangi orphanage in Cimahi which has 15 orphans