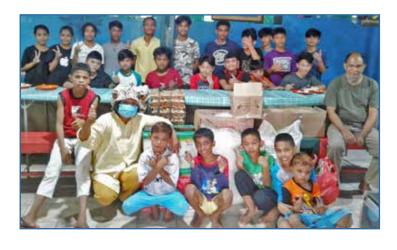

### **ACTIVITIES IN BANDUNG**

Dina brings powdered milk to the "Grace House" orphanage in north **Bandung** and to "Rumah Kasih Pelangi" orphanage in **Cimahi**.

Dina delivering powdered milk and the young teens helping
 to unload

TRumah Kasih Pelangi orphanage in Cimahi which has 15 orphans