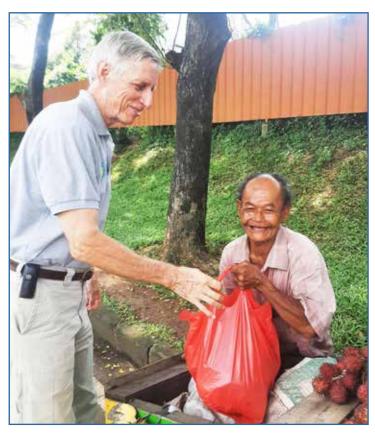

#### HELP THE NEEDY IN TANGERANG

Volunteers distribute food packages to needy people who work on the street in **Tangerang**.

🕇 a man who sells fruit and bananas on the side of the street

† a family that we met, his wife in the cart with 2 children sleeping and the other 2 children are seen here