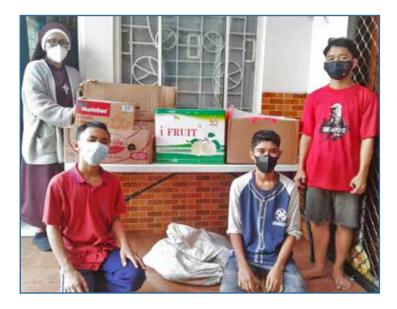

# REGULAR VISITS TO ORPHANAGES IN JAKARTA

We delivered basic food items to "Devine Mercy" orphanage in **Depok** and "Emi Kasih Bersinar" orphanage in **Pasar Minggu**.

† Devine Mercy orphanage

† Emi Kasih Bersinar orphanage