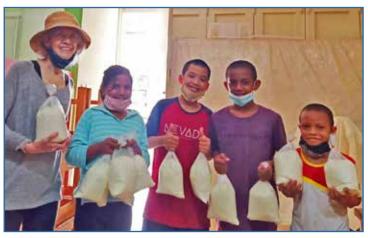

### **ACTIVITIES IN BANDUNG**

Dina brings powdered milk to the "Grace House" orphanage in north **Bandung** and to "Rumah Kasih Pelangi" orphanage in **Cimahi**.

Dina delivering powdered milk and the young teens helping
 to unload

TRumah Kasih Pelangi orphanage in Cimahi which has 15 orphans