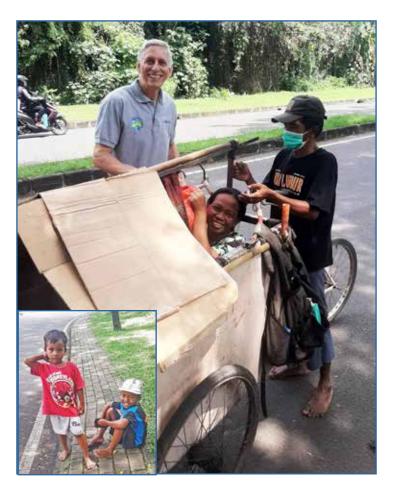

#### HELP THE NEEDY IN TANGERANG

Volunteers distribute food packages to needy people who work on the street in **Tangerang**.

🕇 a man who sells fruit and bananas on the side of the street

† a family that we met, his wife in the cart with 2 children sleeping and the other 2 children are seen here