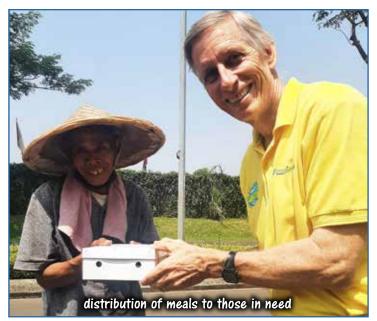

## WITH PREPARED MEALS FOR THE NEEDY

We continued this month with our meal distribution in the **Tangerang** area. Due to covid restrictions still continuing in the area it is difficult for some people to survive as this situation has a large impact on the economy. So whenever possible we try to give some encouragement in the form of meal distribution to those in need.