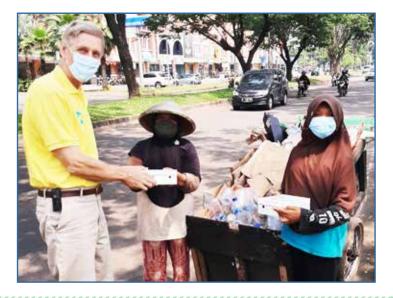

## WITH PREPARED MEALS FOR THE NEEDY

We continued this month with our meal distribution in the **Tangerang** area. Due to covid restrictions still continuing in the area it is difficult for some people to survive as this situation has a large impact on the economy. So whenever possible we try to give some encouragement in the form of meal distribution to those in need.