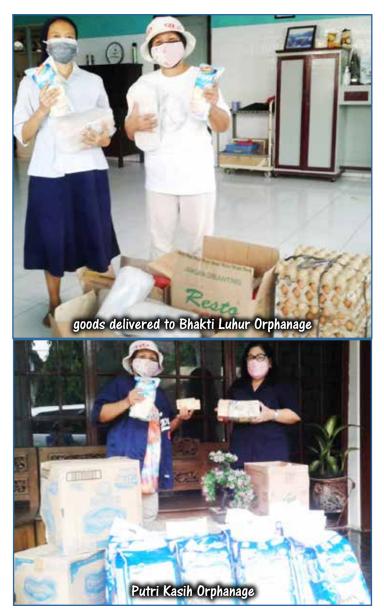

## AID TO ORPHANAGES IN AND AROUND JAKARTA

Esther delivers assistance to *Bhakti Luhur Orpanage* in **Cilandak**, *Putri Kasih Orphanage* in **North Jakarta** and *Devine Mercy Orphanage* in **Pamulang**. Thanks to friends and sponsors, we delivered vegetables, pampers, cheese, eggs and other food items.