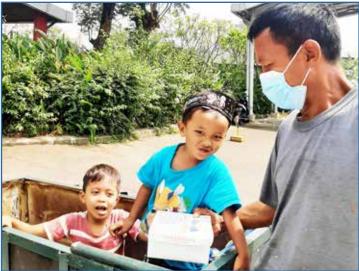

## WITH PREPARED MEALS FOR THE NEEDY

We continued this month with our meal distribution in the **Tangerang** area. Due to covid restrictions still continuing in the area it is difficult for some people to survive as this situation has a large impact on the economy. So whenever possible we try to give some encouragement in the form of meal distribution to those in need.