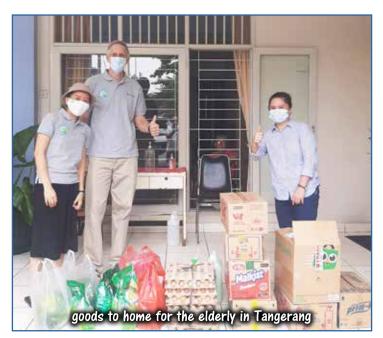

## ---- HOME FOR THE ELDERLY IN TANGERANG ----

A home for the elderly in **Tangerang** who we help regularly called us and asked for food items and cleaning supplies. They explained that since the restrictions, no one is able to visit them. We asked around and were able to deliver all of the items that they asked for.