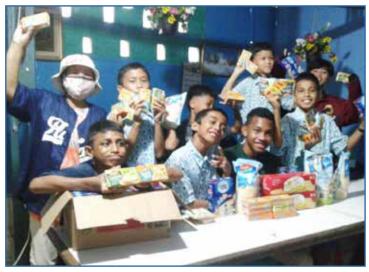

We are continuing to face a slowdown in activities due to covid restrictions as we seek for new ways to help and reach out to those in need. Special thanks again for all those who help to support our projects.

## AID TO ORPHANAGES IN AND AROUND JAKARTA

Esther delivers assistance to *Bhakti Luhur Orpanage* in **Cilandak**, *Putri Kasih Orphanage* in **North Jakarta** and *Devine Mercy Orphanage* in **Pamulang**. Thanks to friends and sponsors, we delivered vegetables, pampers, cheese, eggs and other food items.





Devine Mercy Orphanage in Pamulang



## ---- HOME FOR THE ELDERLY IN TANGERANG ----

A home for the elderly in **Tangerang** who we help regularly called us and asked for food items and cleaning supplies. They explained that since the restrictions, no one is able to visit them. We asked around and were able to deliver all of the items that they asked for.



## WITH PREPARED MEALS FOR THE NEEDY

We continued this month with our meal distribution in the **Tangerang** area. Due to covid restrictions still continuing in the area it is difficult for some people to survive as this situation has a large impact on the economy. So whenever possible we try to give some encouragement in the form of meal distribution to those in need.













**Together we can make a difference!** Donations c