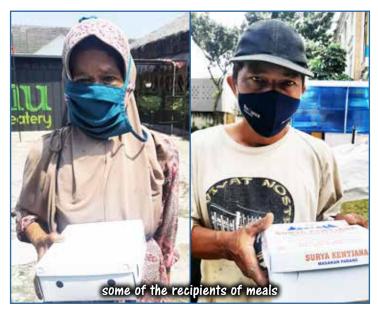

## WITH PREPARED MEALS FOR THE NEEDY

We continued this month with our meal distribution in the **Tangerang** area. Due to covid restrictions still continuing in the area it is difficult for some people to survive as this situation has a large impact on the economy. So whenever possible we try to give some encouragement in the form of meal distribution to those in need.