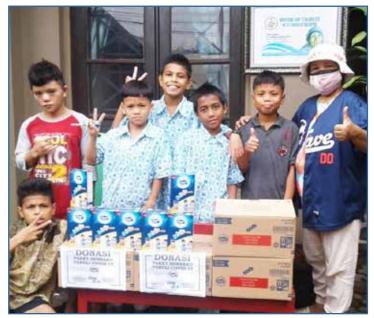

We are continuing to face a slowdown in activities due to covid restrictions as we seek for new ways to help and reach out to those in need. Special thanks again for all those who help to support our projects.

## AID TO ORPHANAGES IN AND AROUND JAKARTA

Esther delivers assistance to *Bhakti Luhur Orpanage* in **Cilandak**, *Putri Kasih Orphanage* in **North Jakarta** and *Devine Mercy Orphanage* in **Pamulang**. Thanks to friends and sponsors, we delivered vegetables, pampers, cheese, eggs and other food items.





Devine Mercy Orphanage in Pamulang



## ---- HOME FOR THE ELDERLY IN TANGERANG ----

A home for the elderly in **Tangerang** who we help regularly called us and asked for food items and cleaning supplies. They explained that since the restrictions, no one is able to visit them. We asked around and were able to deliver all of the items that they asked for.



## WITH PREPARED MEALS FOR THE NEEDY

We continued this month with our meal distribution in the **Tangerang** area. Due to covid restrictions still continuing in the area it is difficult for some people to survive as this situation has a large impact on the economy. So whenever possible we try to give some encouragement in the form of meal distribution to those in need.













**Together we can make a difference!** Donations can be transfered to:

1. YAYASAN CAKRA